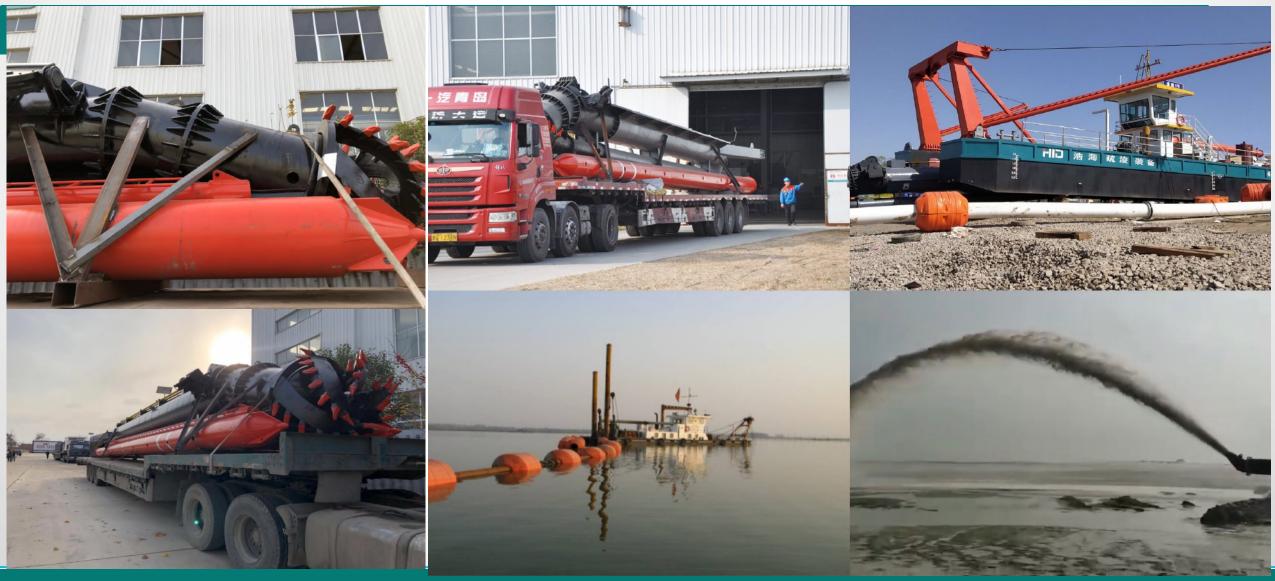

#### HID Cutter Dredgers Manufacturing in HID Factories

- Transporting to Port for Freight Shipping from HID Factory

Case Show

—— HID After sales service: Assembly, Training, Test to Operate

#### HID-CSD6024P Cutter Dredger for China Railway Group – Fortune 500

#### HID-CSD-5522 Cutter Dredger River dredging

#### HID-CSD 6024 P 26 inch Cutter Suction Dredger River Sand Producing

Model: HID-CSD3012P

Model: HID-CSD2510P