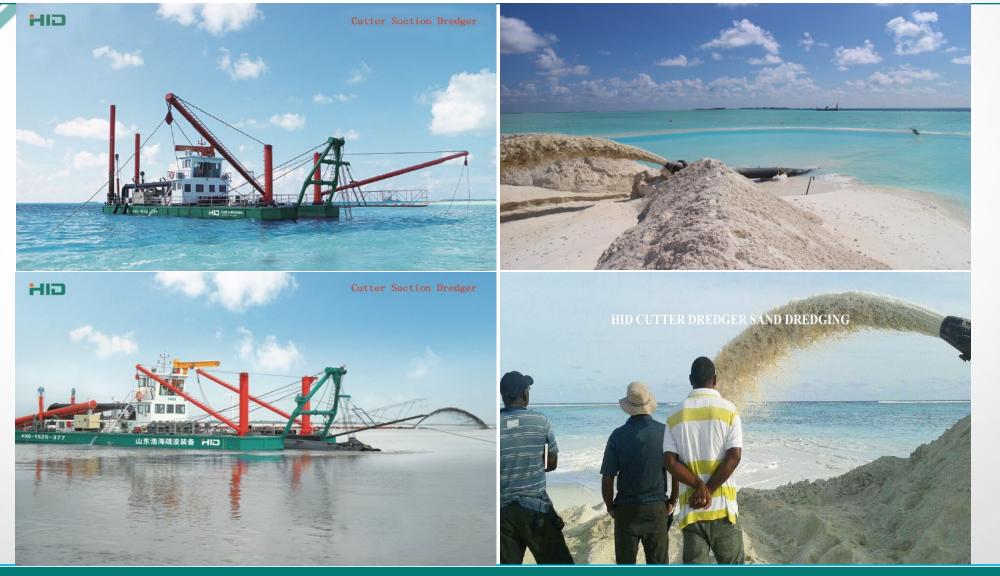

Sample Case Show

#### HID-CSD6024P Cutter Dredger for China Railway Group – Fortune 500

#### HID-CSD-5522 Cutter Dredger River dredging

#### HID-CSD 6024 P 26 inch Cutter Suction Dredger River Sand Producing

Model: HID-CSD3012P

Model: HID-CSD2510P