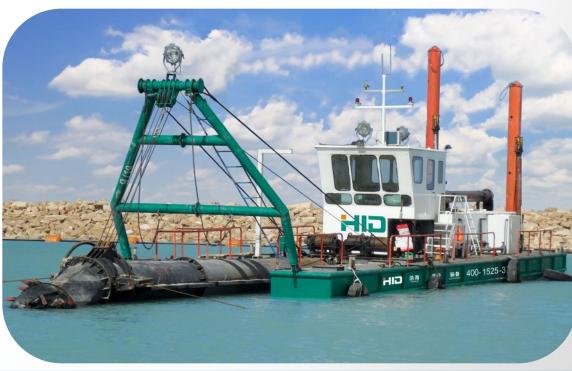

#### **Cutter Suction Dredgers Introduction**

#### **Cutter Suction Dredger Types:**

- 1. Fully hydraulic dredger, sand dredger
- 2. Environmental electric dredger, sand dredger

#### **Characteristics about performance:**

- 1. a wide range of use applications;
- 2. high efficiency, large output, far pump distance;
- 3. full hydraulic control, easily operation with convenience;
- 4. Control the working process of dredging and pumping, delivering dredged materials. lower cost;
- 5. a wide range of use: salt, tin ore, gold and so on;
- 6. Guided by Dutch dredging consultant;
- 7. 30 years manufacture workmanship, reliable detail construction, strong manufacture materials.

Working area: River, Coastal, Reservoir, and Lake Function and use: Desilting, Broaden river for ship navigation, land reclamation, scours, blows fills project. Suitable for dredging river clay, mud, and coastal deposits.

- → Dredging depth: 1.0m 30.0m (underwater)
- → Output: 500 m3/h 8000m3/h
- → Discharge Distance: 100m--4000m