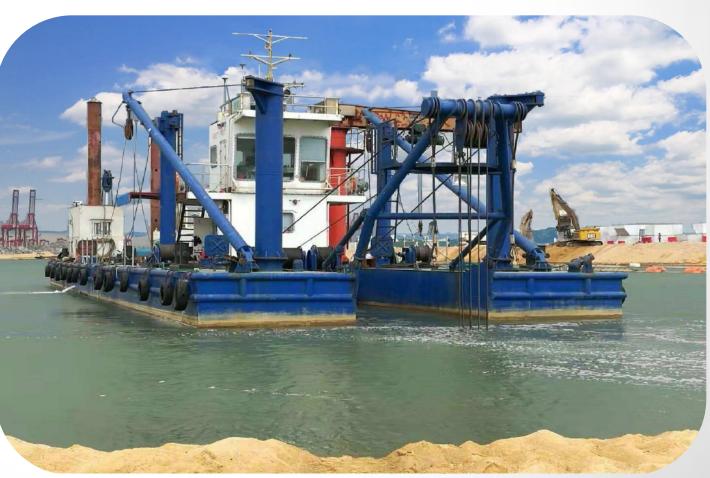

#### HID-CSD 6024 P 26 inch Cutter Suction Dredger River Sand Producing

Model: HID-CSD3012P

Model: HID-CSD2510P