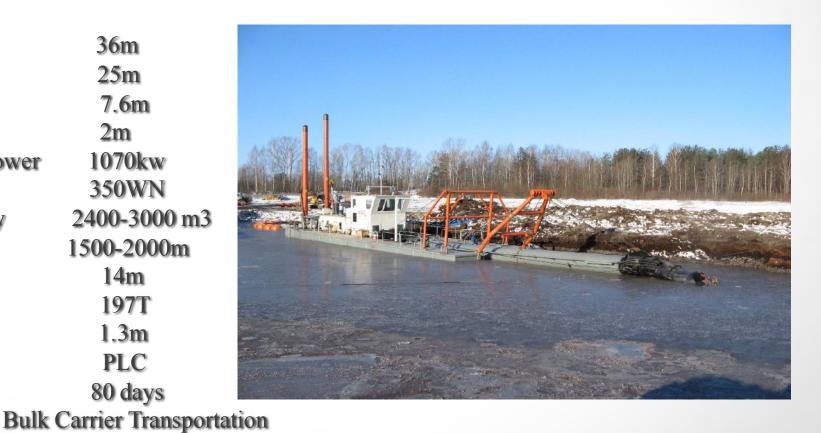

#### **HID-4518 Cutter Suction Dredger Model**

| → Total length             | 36m           |
|----------------------------|---------------|
| → Pontoon length           | 25m           |
| $\rightarrow$ Breadth      | 7.6m          |
| $\rightarrow$ Depth        | 2m            |
| → Total installation power | 1070kw        |
| → Dredge pump              | 350WN         |
| → Water flow capacity      | 2400-3000 m3  |
| → Discharge distance       | 1500-2000m    |
| → Dredging depth           | 14m           |
| → Working weight           | 19 <b>7</b> T |
| → Mean Draft               | 1.3m          |
| → Operating system         | PLC           |
| → Building time            | 80 days       |