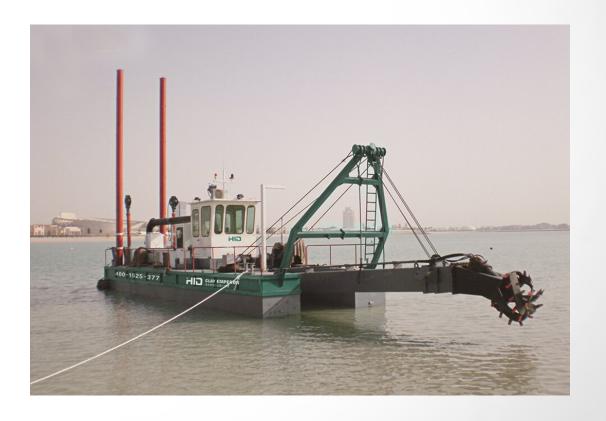

hnical Parameters can customize based on client's actual working situation.



#### **HID-2508 Cutter Suction Dredger Model**

| → Total length             | 13.5m          |
|----------------------------|----------------|
| → Pontoon length           | 10.6m          |
| → Breadth                  | 5.0m           |
| $\rightarrow$ Depth        | 1.6m           |
| → Total installation power | 200kw          |
| → Water flow capacity      | 500-600 m.     |
| → Discharge distance       | 600-1000m      |
| → Dredging depth           | 6m             |
| → Working weight           | 48T            |
| → Mean Draft               | 1.0m           |
| → Operating system         | PLC            |
| → Building time            | 40 days        |
| → Transport :              | 40' Containers |



- → 2 type of configurations with different engine power, brand, hydraulic parts brand/quality.
- → Note: Technical Parameters can customize based on client's actual working situation.



#### 11. Product Performance Summary

#### **Reliable Manufacture**

HID

**DREDGER** 

10、Remote information, centralized network control system

- 9. Stability quality control system
- 8. Ecological greening soil resource system
- 7. Holland dredge consultant to consult on building dredgers
  - 6. Dredger designers, manufacturers are hired from prestigious institution

- 2. 30 years dredge manufacture workmanship with sophisticated detail manufacture to increase reliability
  - 2. Multi-functional quick changing machine system
    - 3. Pumping system for precise excavation of high concentration sludge