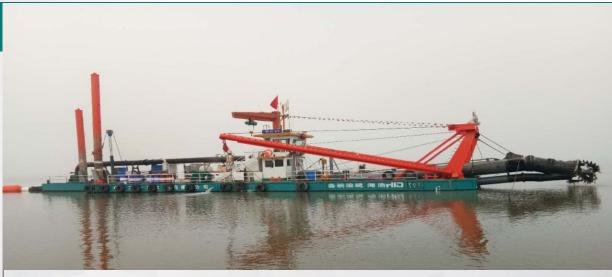

Sample Case Show

#### HID-CSD 6024 P 26 inch Cutter Suction Dredger River Sand Producing

Model: HID-CSD3012P

Model: HID-CSD2510P