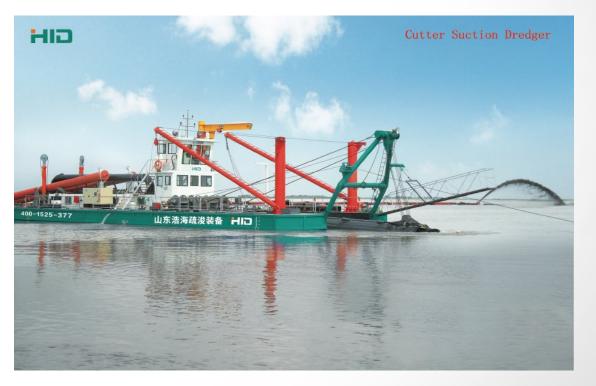

#### **Cutter Suction Dredgers Introduction**

#### **Cutter Suction Dredger Types:**

- 1. Fully hydraulic dredger, sand dredger
- 2. Environmental electric dredger, sand dredger

#### **Characteristics about performance:**

- 1. a wide range of use applications;
- 2. high efficiency, large output, far pump distance;
- 3. full hydraulic control, easily operation with convenience;
- 4. Control the working process of dredging and pumping, delivering dredged materials. lower cost;
- 5. a wide range of use: salt, tin ore, gold and so on;
- 6. Guided by Dutch dredging consultant;
- 7. 30 years manufacture workmanship, reliable detail construction, strong manufacture materials.

Working area: River, Coastal, Reservoir, and Lake Function and use: Desilting, Broaden river for ship navigation, land reclamation, scours, blows fills project. Suitable for dredging river clay, mud, and coastal deposits.

- → Dredging depth: 1.0m 30.0m (underwater)
- → Output: 500 m3/h 8000m3/h
- → Discharge Distance: 100m--4000m