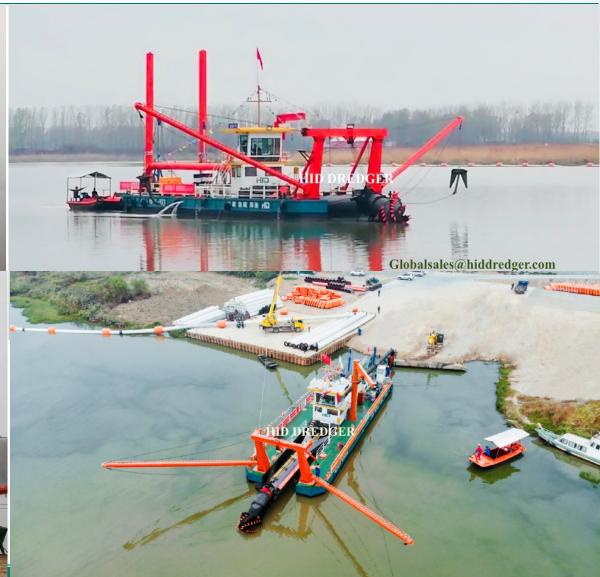

#### HID-CSD-5522 Cutter Dredger River dredging

#### HID-CSD 6024 P 26 inch Cutter Suction Dredger River Sand Producing

Model: HID-CSD3012P

Model: HID-CSD2510P