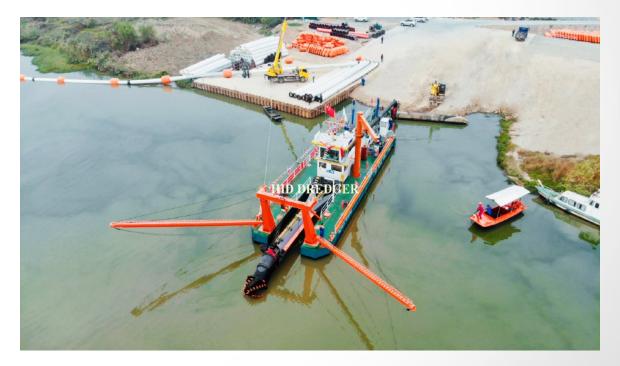

.4m                               |   |
| → Total installation po | ower 1795kw                        |   |
| → Dredge pump           | 500WN                              |   |
| → Water flow capacit    | y 5000-5500 m3                     |   |
| → Discharge distance    | 1500-4000m                         |   |
| → Dredging depth        | 15m                                |   |
| → Working weight        | 465T                               |   |
| → Mean Draft            | 1.5m                               |   |
| → Operating system      | PLC                                |   |
| → Building time         | 150 days                           |   |
| → Shipping              | <b>Bulk Carrier Transportation</b> | n |
|                         | -                                  |   |



- → 4 type of configurations to choose with different engine power, brand, pump, hydraulic parts brand/quality.
- → Note: Technical Parameters can customize based on client's actual working situation.



#### **HID-5522 Cutter Suction Dredger Model**

| → Total length             | 38.95m       |
|----------------------------|--------------|
| → Pontoon length           | 29m          |
| $\rightarrow$ Breadth      | 8.8m         |
| $\rightarrow$ Depth        | 2.2m         |
| → Total installation power | 1262kw       |
| → Dredge pump              | 450WN        |
| → Water flow capacity      | 3500-4000 m3 |
| → Discharge distance       | 1500-4000m   |
| → Dredging depth           | 15m          |
| → Working weight           | 385T         |
| → Mean Draft               | 1.5m