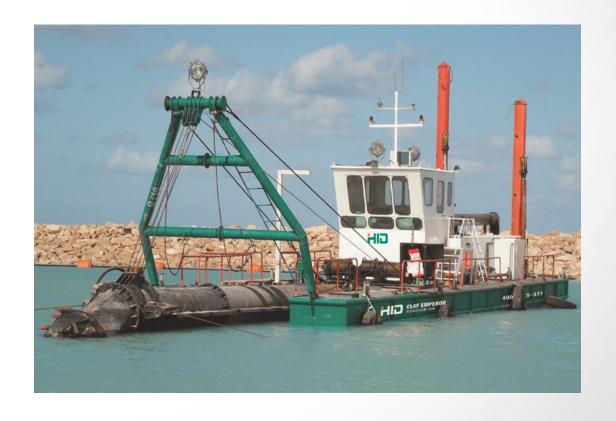

Sample Case Show

#### HID-CSD6024P Cutter Dredger for China Railway Group – Fortune 500