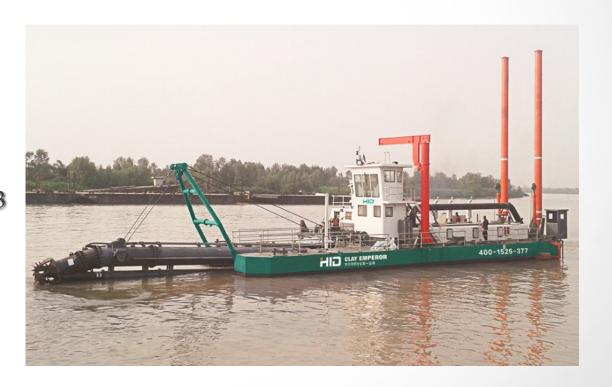

----------------|--------------------------|
| → Pontoon length           | 25m                      |
| → Breadth                  | 7m                       |
| $\rightarrow$ Depth        | 2m                       |
| → Total installation power | 852kw                    |
| → Dredge pump              | 300WN                    |
| → Water flow capacity      | 2000-2600 m <sup>3</sup> |
| → Discharge distance       | 1500-2000m               |
| → Dredging depth           | 14m                      |
| → Working weight           | 183T                     |
| → Mean Draft               | 1.2m                     |
| → Operating system         | PLC                      |
| → Building time            | 80 days                  |
|                            |                          |



- → 4 types of configurations with with different engine power, brand, hydraulic parts brand/quality.
- → Note: Technical Parameters can customize based on client's actual working situation.

**Bulk Carrier Transportation** 



#### **HID-3012 Cutter Suction Dredger Model**

| → Total length             | 26m          |
|----------------------------|--------------|
| → Pontoon length           | 17m          |
| $\rightarrow$ Breadth      | 5.2m         |
| $\rightarrow$ Depth        | 1.6m         |
| → Total installation power | 471kw        |
| → Dredge pump              | 250WN        |
| → Water flow capacity      | 1000-1400 m3 |
| → Discharge distance       | 1200-1500m   |
| → Max Dredging depth       | 10m          |
| → Working weight           | 78T          |
| → Mean Draft