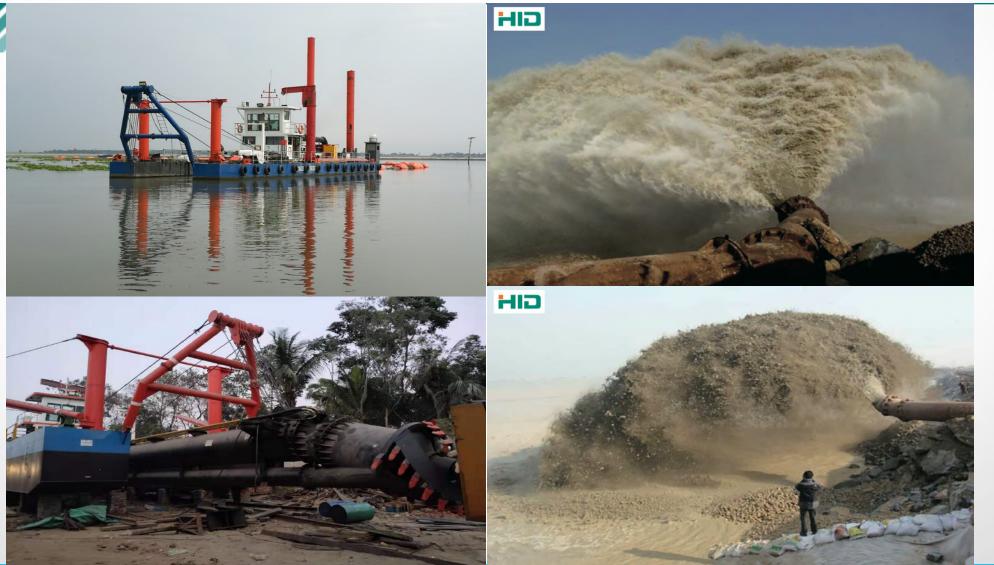

Sample Case Show

#### HID-CSD-5522 Cutter Dredger River dredging

#### HID-CSD 6024 P 26 inch Cutter Suction Dredger River Sand Producing

Model: HID-CSD3012P

Model: HID-CSD2510P