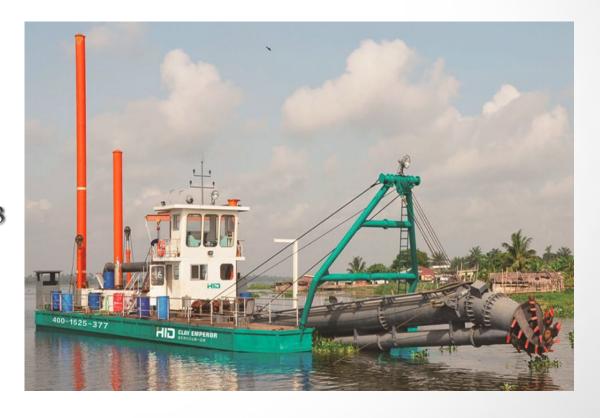

#### HID-CSD6024P Cutter Dredger for China Railway Group – Fortune 500

#### HID-CSD 6024 P 26 inch Cutter Suction Dredger River Sand Producing

Model: HID-CSD3012P

Model: HID-CSD2510P