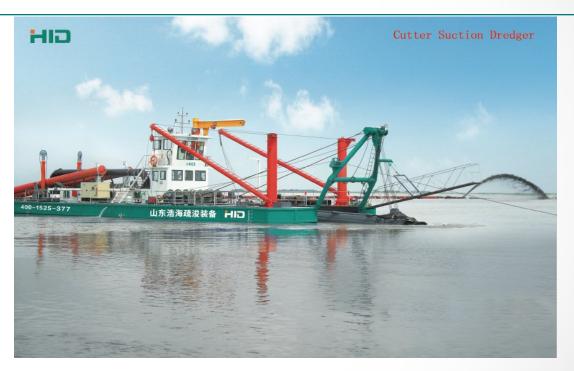

#### **Cutter Suction Dredgers Introduction**

#### **Cutter Suction Dredger Types:**

- 1. Fully hydraulic dredger, sand dredger
- 2. Environmental electric dredger, sand dredger

#### **Characteristics about performance:**

- 1. a wide range of use applications;
- 2. high efficiency, large output, far pump distance;
- 3. full hydraulic control, easily operation with convenience;
- 4. Control the working process of dredging and pumping, delivering dredged materials. lower cost;
- 5. a wide range of use: salt, tin ore, gold and so on;
- 6. Guided by Dutch dredging consultant;
- 7. 30 years manufacture workmanship, reliable detail construction, strong manufacture materials.

Working area: River, Coastal, Reservoir, and Lake Function and use: Desilting, Broaden river for ship navigation, land reclamation, scours, blows fills project. Suitable for dredging river clay, mud, and coastal deposits.

- → Dredging depth: 1.0m 30.0m (underwater)
- → Output: 500 m3/h 8000m3/h
- → Discharge Distance: 100m--4000m